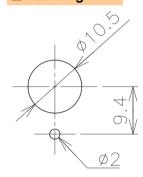

### [Material]

Housing : Zinc, Aluminum, Copper Alloy, POM

**■**Dimension

[mm]

## **■**Mounting

·Recommend Installation panel thickness: 2~6mm

| [Specifications]           |                                          |       |
|----------------------------|------------------------------------------|-------|
| Number Of Turns            | 10                                       | Turns |
| Minor Scale Division       | 1/500                                    |       |
| Mass                       | Approx. 20                               | g     |
| Applicable Potentiometer   | HP-16 (10-turn wire would potentiometer) |       |
| Applicable Panel Thickness | 2~6                                      | mm    |