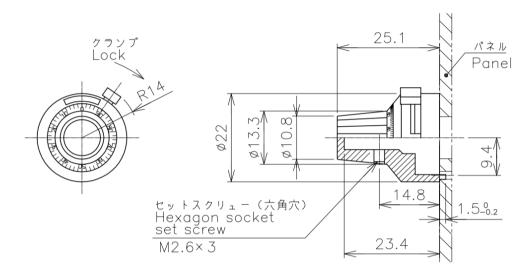

### [Material]

Housing : Zinc, Aluminum, Copper Alloy, POM

**■**Dimension

[mm]

## **■**Mounting

·Recommend Installation panel thickness: 2~6mm

| [Specifications]           |                                          |       |
|----------------------------|------------------------------------------|-------|
| Number Of Turns            | 10                                       | Turns |
| Minor Scale Division       | 1/500                                    |       |
| Mass                       | Approx. 20                               | g     |
| Applicable Potentiometer   | HP-16 (10-turn wire would potentiometer) |       |
| Applicable Panel Thickness | 2~6                                      | mm    |