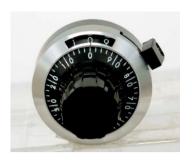

#### Multi-turn Dial

# **D-12 Series**

- ·Multi-turn Dial (analog)
- •Use with HP-16 10-turn wire would potentiometer